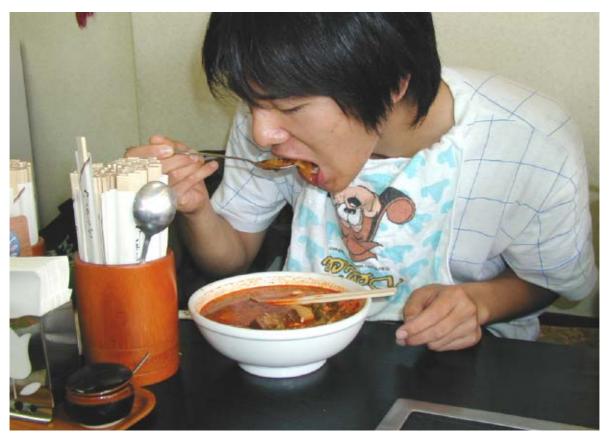

ayers in Japan (CHOI Yong Soo)



# It means "Korean team advanced to semi-final"



#### Supporting Korea



#### Supporting Italy



Which???



AHN Jung Hwan

#### 2. Entertainment



### SMAP, most popular group in Japan



Tsuyoshi Kusanagi





Cho Nan Kan





#### Korean language class on TV



#### Music



BoA is popular in Japan



Singing at karaoke



Before Karaoke



After Karaoke



Singing with all his heart



Exciting!



Crying!



Falling down?



# Our friendship becomes deep by music.

#### 3.In our town



Korean letters



#### Matsushima, beautiful sightseeing spot



Signs tell us ways.



# Signs mean "welcome to Matusima seaside station"





At Sendai station



Loop bus stop



Korean letters

### 4.Food





Korean restaurant



Let's enter!



#### Dishes





It tastes good!



# "KOGIKUI" is popular in Japan.





Others are popular, too.



### Drinks are popular as well as foods.

**JINRO** 



Feel so nice!



We can see many kinds of restaurants in our town.

#### End