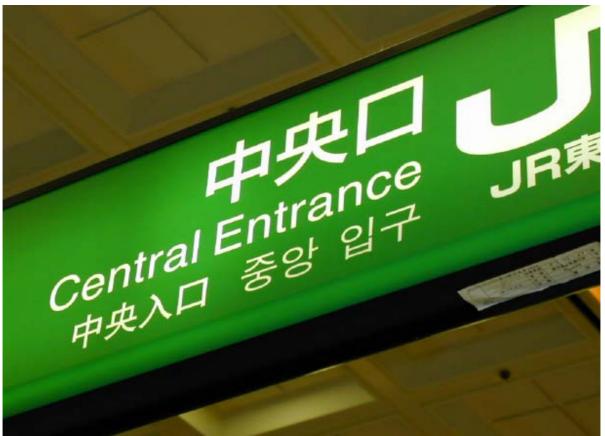

#### 3.In our town

Korean letters

#### Matsushima, beautiful sightseeing spot

Signs tell us ways.

# Signs mean "welcome to Matusima seaside station"

At Sendai station

Loop bus stop

Korean letters