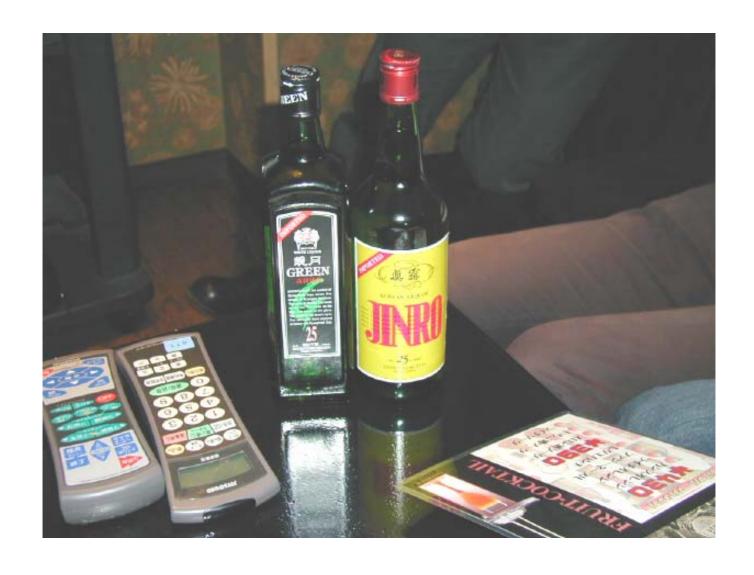

### Drinks are popular as well as foods.

**JINRO** 

Feel so nice!

We can see many kinds of restaurants in our town.