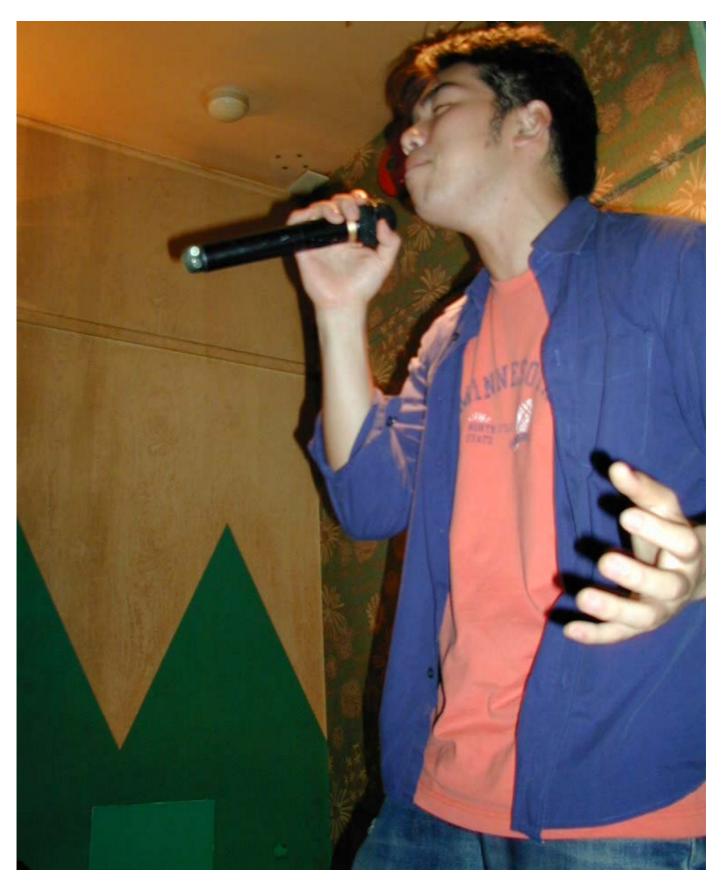

#### Music

BoA is popular in Japan

Singing at karaoke

Before Karaoke

After Karaoke

Singing with all his heart

Exciting!

Crying!

# Our friendship becomes deep by music.