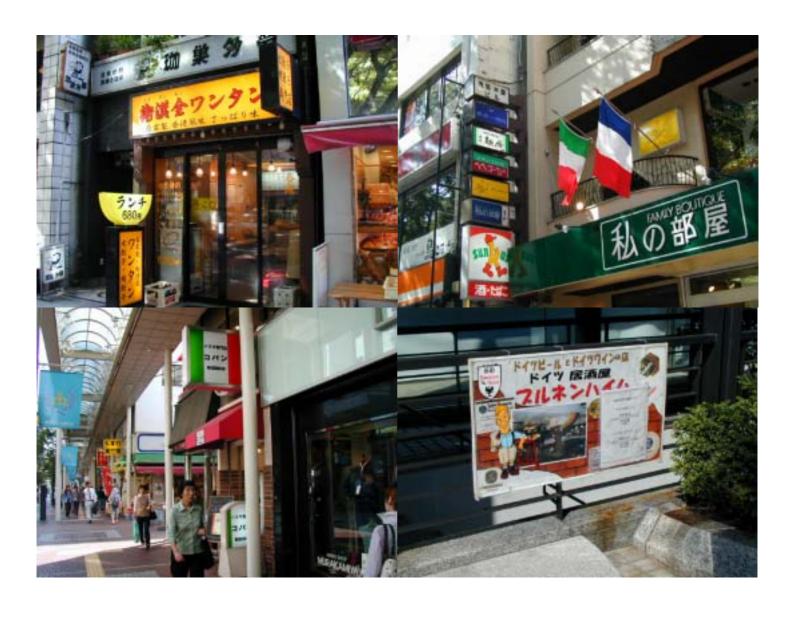

#### 3.In our town

Korean letters

#### Matsushima, beautiful sightseeing spot

Signs tell us ways.

# Signs mean "welcome to Matusima seaside station"

At Sendai station

Loop bus stop

Korean letters