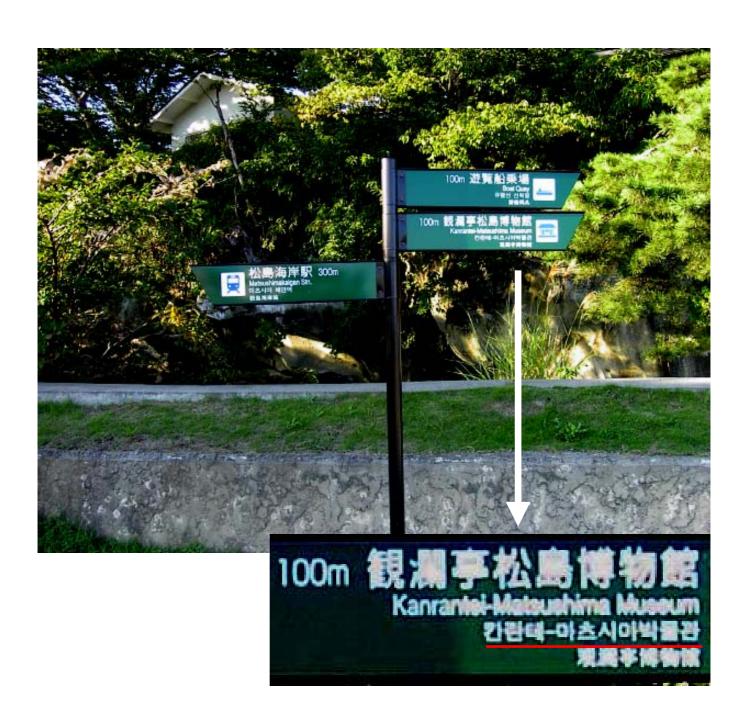

#### Matsushima, beautiful sightseeing spot

Signs tell us ways.

# Signs mean "welcome to Matusima seaside station"

At Sendai station

Loop bus stop

Korean letters