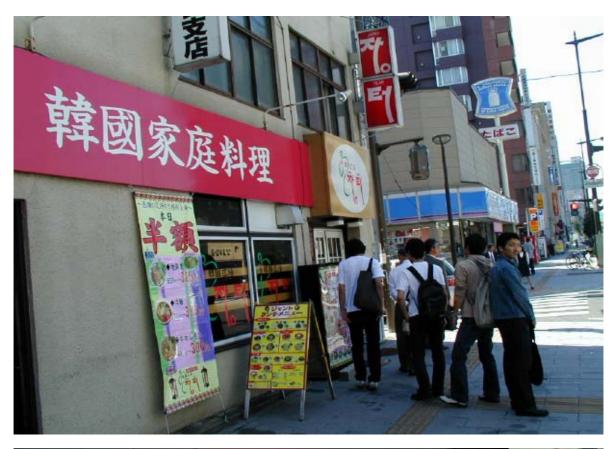

### 4.Food

Korean restaurant

Let's enter!

### Drinks are popular as well as foods.

**JINRO** 

Feel so nice!

We can see many kinds of restaurants in our town.