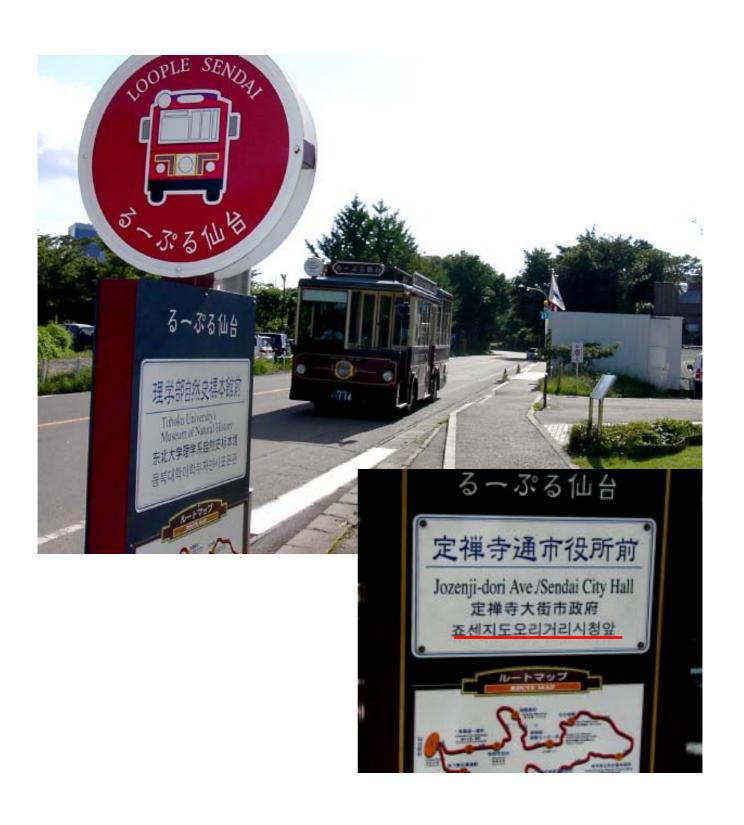

#### Matsushima, beautiful sightseeing spot

Signs tell us ways.

# Signs mean "welcome to Matusima seaside station"

At Sendai station

Loop bus stop

Korean letters