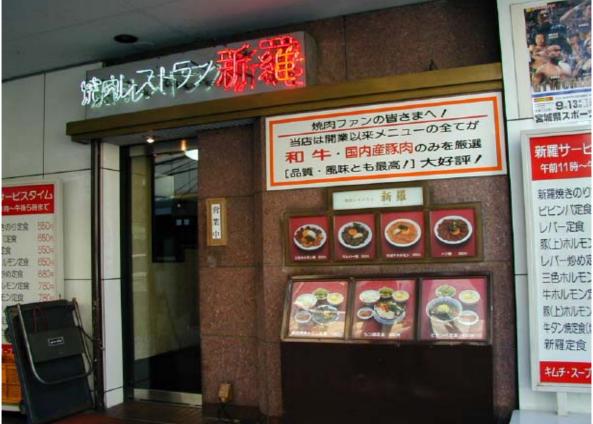

### Drinks are popular as well as foods.

**JINRO** 

Feel so nice!

We can see many kinds of restaurants in our town.