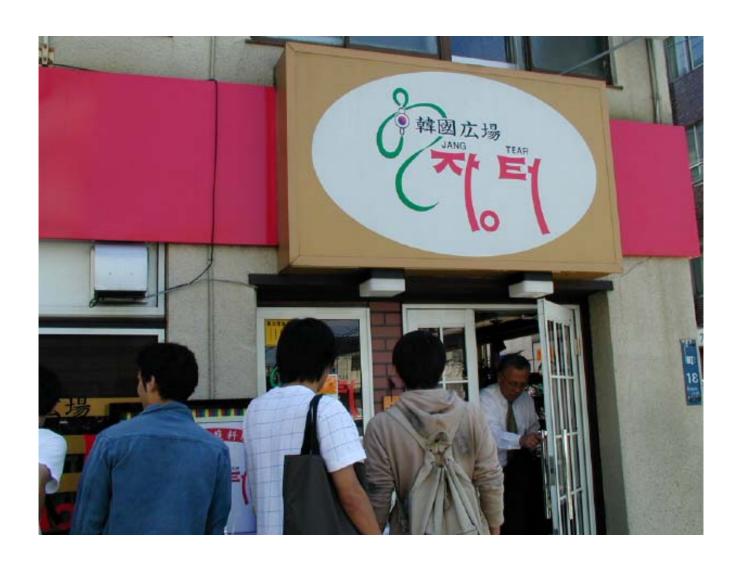

n (PARK Ji Sung)



# Korean Players in Japan (CHOI Yong Soo)



# It means "Korean team advanced to semi-final"



#### Supporting Korea



#### Supporting Italy



Which???



AHN Jung Hwan

#### 2. Entertainment



### SMAP, most popular group in Japan



Tsuyoshi Kusanagi





Cho Nan Kan





#### Korean language class on TV



#### Music



BoA is popular in Japan



Singing at karaoke



Before Karaoke



After Karaoke



Singing with all his heart



Exciting!



Crying!



Falling down?



# Our friendship becomes deep by music.

#### 3.In our town



Korean letters



#### Matsushima, beautiful sightseeing spot



Signs tell us ways.



# Signs mean "welcome to Matusima seaside station"





At Sendai station



Loop bus stop



Korean letters

### 4.Food





Korean restaurant



Let's enter!



#### Dishes





It tastes good!



# "KOGIKUI" is popular in Japan.





Others are popular, too.



### Drinks are popular as well as foods.

**JINRO** 



Feel so nice!



We can see many kinds of restaurants in our town.

#### End