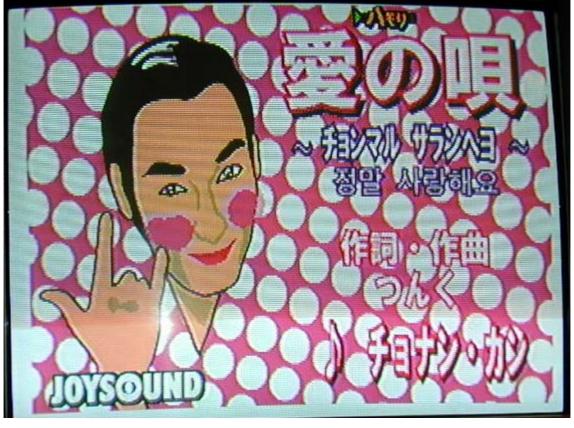

### SMAP, most popular group in Japan

Tsuyoshi Kusanagi

Cho Nan Kan

#### Korean language class on TV