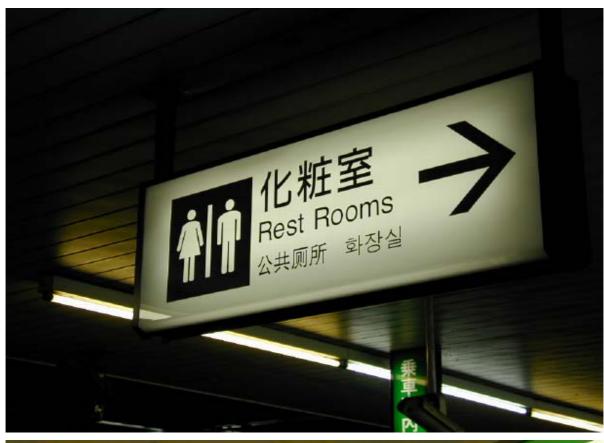

#### 3.In our town

Korean letters

#### Matsushima, beautiful sightseeing spot

Signs tell us ways.

# Signs mean "welcome to Matusima seaside station"

At Sendai station

Loop bus stop

Korean letters