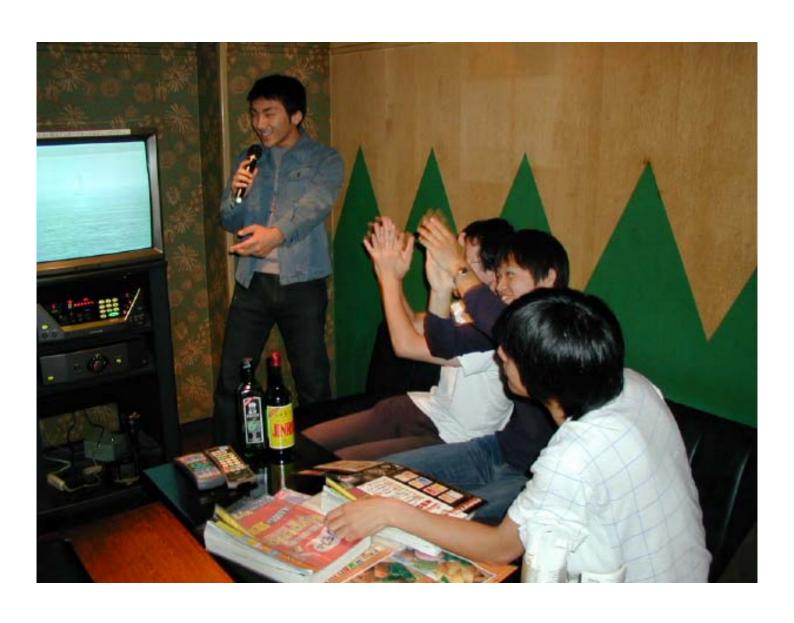

#### Music

BoA is popular in Japan

Singing at karaoke

Before Karaoke

After Karaoke

Singing with all his heart

Exciting!

Crying!

Falling down?

# Our friendship becomes deep by music.