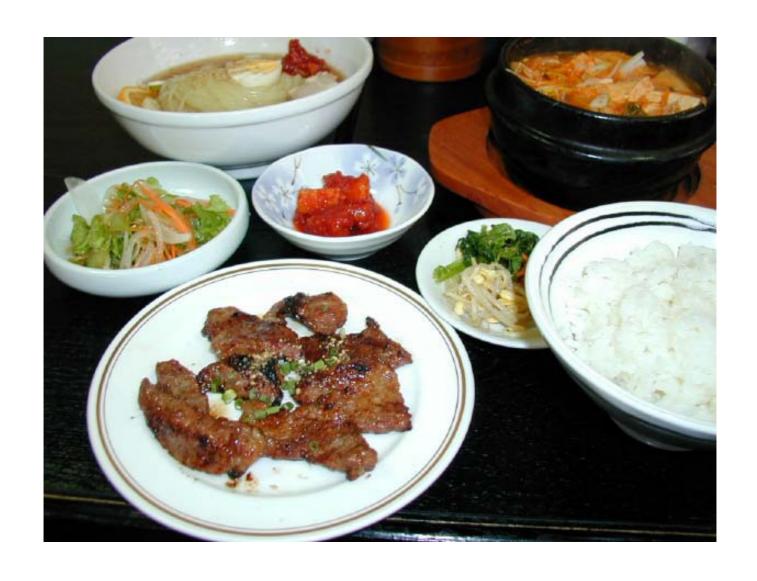

#### Dishes

It tastes good!

# "KOGIKUI" is popular in Japan.

Others are popular, too.