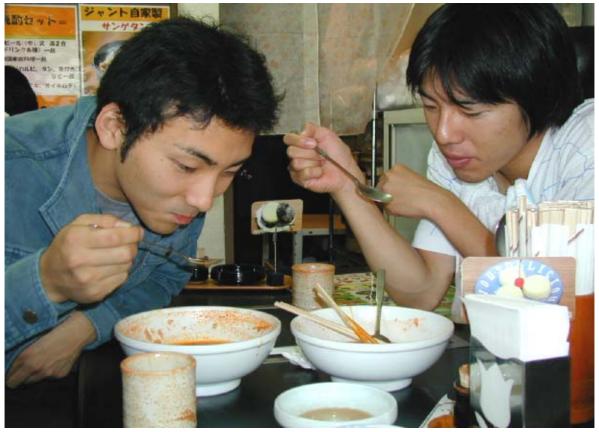

ers in Japan (CHOI Yong Soo)



# It means "Korean team advanced to semi-final"



#### Supporting Korea



#### Supporting Italy



Which???



AHN Jung Hwan

#### 2. Entertainment



### SMAP, most popular group in Japan



Tsuyoshi Kusanagi





Cho Nan Kan





#### Korean language class on TV



#### Music



BoA is popular in Japan



Singing at karaoke



Before Karaoke



After Karaoke



Singing with all his heart



Exciting!



Crying!



Falling down?



# Our friendship becomes deep by music.

#### 3.In our town



Korean letters



#### Matsushima, beautiful sightseeing spot



Signs tell us ways.



# Signs mean "welcome to Matusima seaside station"





At Sendai station



Loop bus stop



Korean letters

### 4.Food





Korean restaurant



Let's enter!



#### Dishes





It tastes good!



# "KOGIKUI" is popular in Japan.





Others are popular, too.



### Drinks are popular as well as foods.

**JINRO** 



Feel so nice!



We can see many kinds of restaurants in our town.

#### End