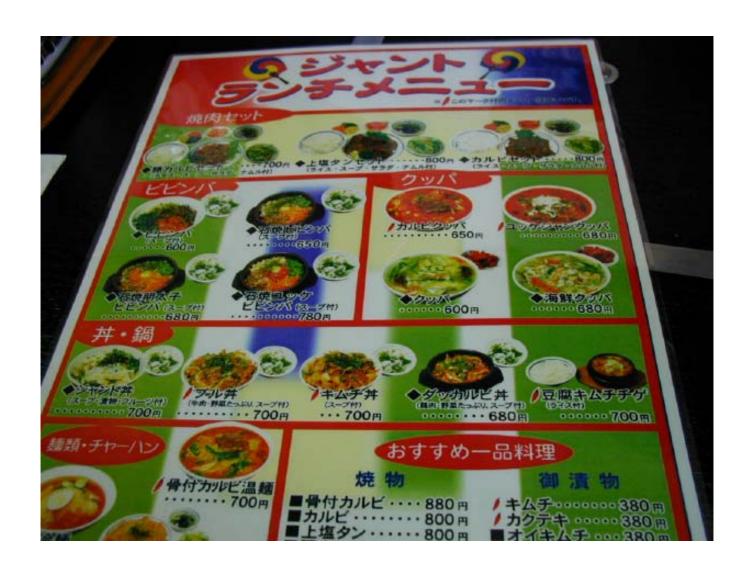

#### Dishes

It tastes good!

# "KOGIKUI" is popular in Japan.

Others are popular, too.