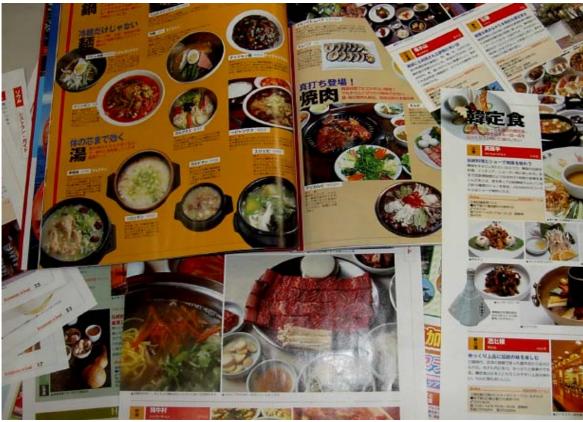

### 4.Food

Korean restaurant

Let's enter!

#### Dishes

It tastes good!

# "KOGIKUI" is popular in Japan.

Others are popular, too.