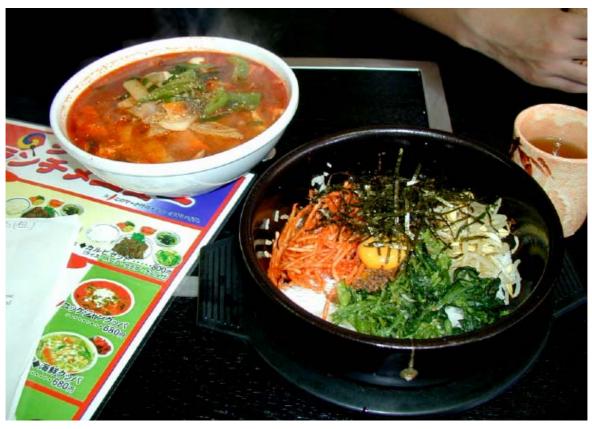

#### Dishes

It tastes good!

# "KOGIKUI" is popular in Japan.

Others are popular, too.