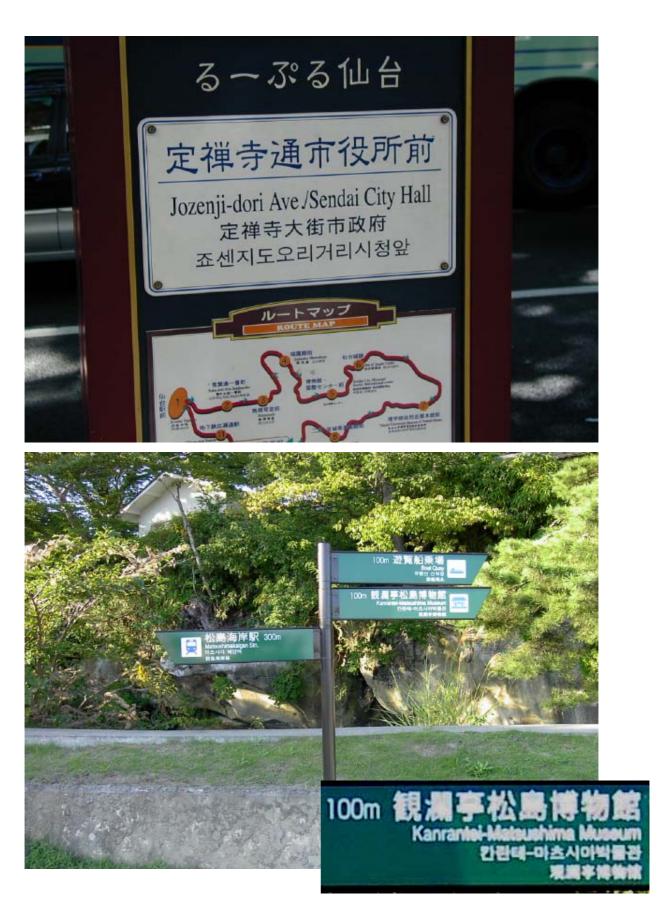

#### Matsushima, beautiful sightseeing spot

Signs tell us ways.

# Signs mean "welcome to Matusima seaside station"

At Sendai station

Loop bus stop

Korean letters