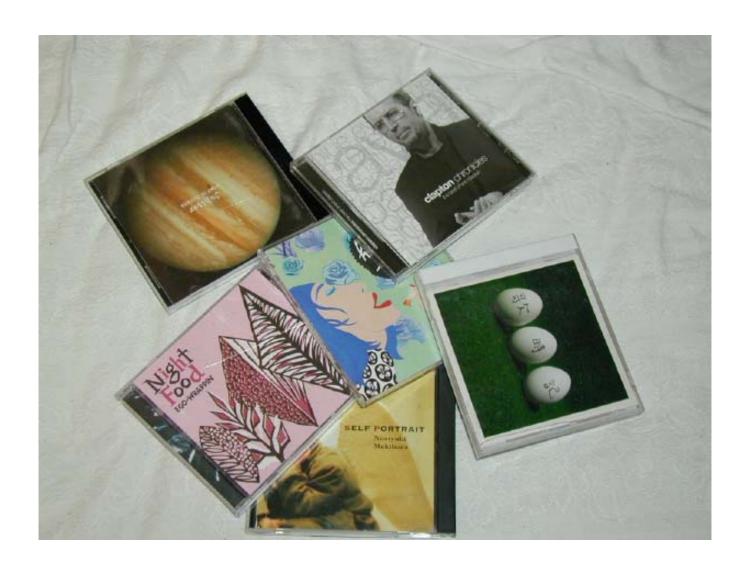

#### Music

BoA is popular in Japan

Singing at karaoke

Before Karaoke

After Karaoke

Singing with all his heart

Exciting!

Crying!