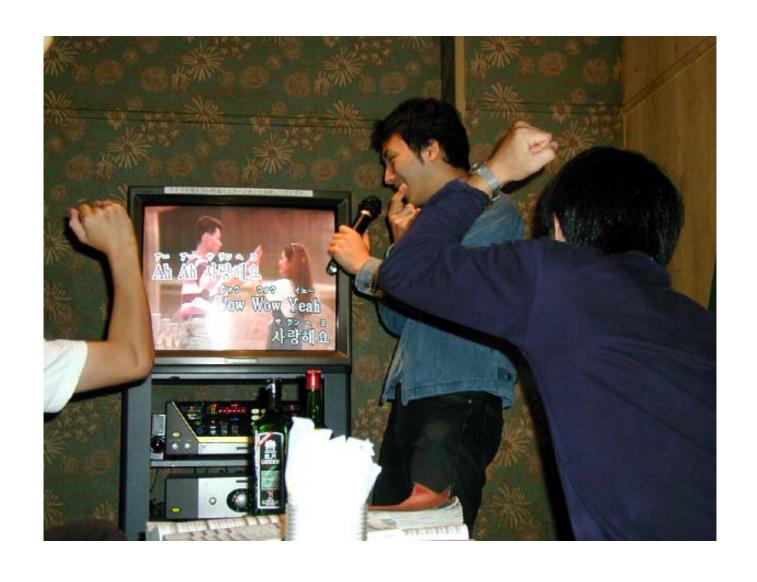

#### Music

BoA is popular in Japan

Singing at karaoke

Before Karaoke

After Karaoke

Singing with all his heart

Exciting!

Crying!