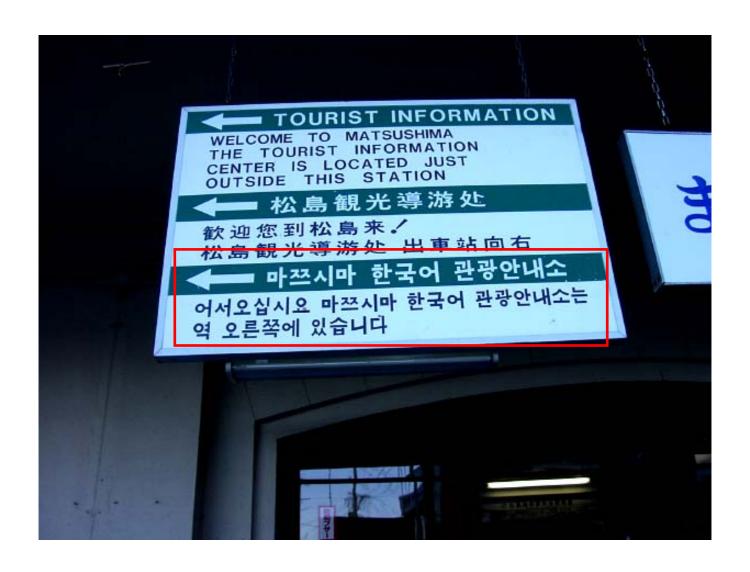

# Signs mean "welcome to Matusima seaside station"

At Sendai station

Loop bus stop

Korean letters