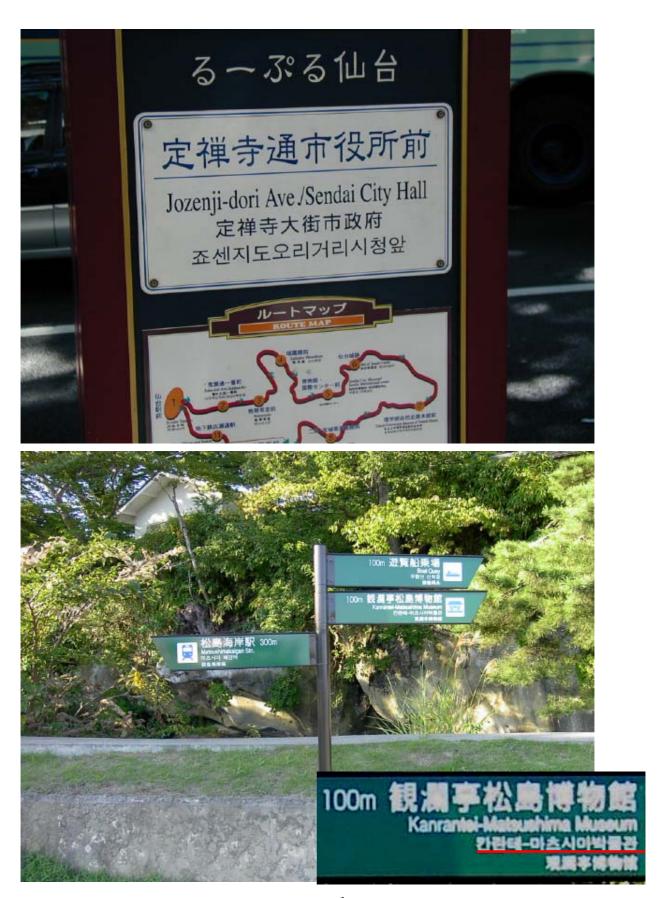

#### 3.In our town

Korean letters

#### Matsushima, beautiful sightseeing spot

Signs tell us ways.

# Signs mean "welcome to Matusima seaside station"

At Sendai station

Loop bus stop

Korean letters