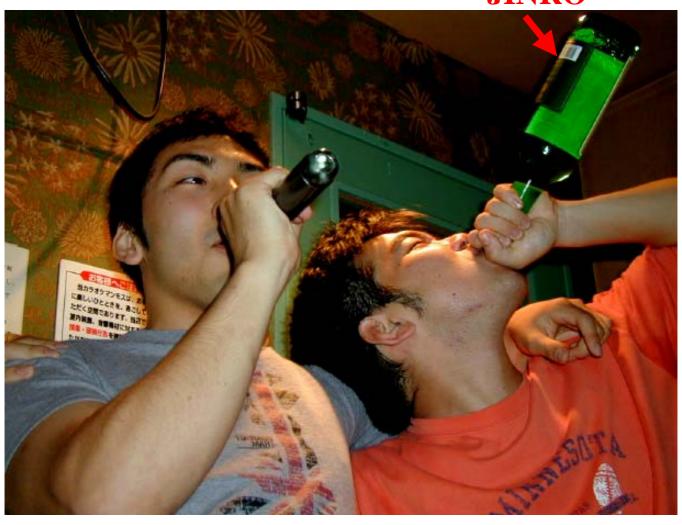

### Drinks are popular as well as foods.

**JINRO** 

Feel so nice!

We can see many kinds of restaurants in our town.